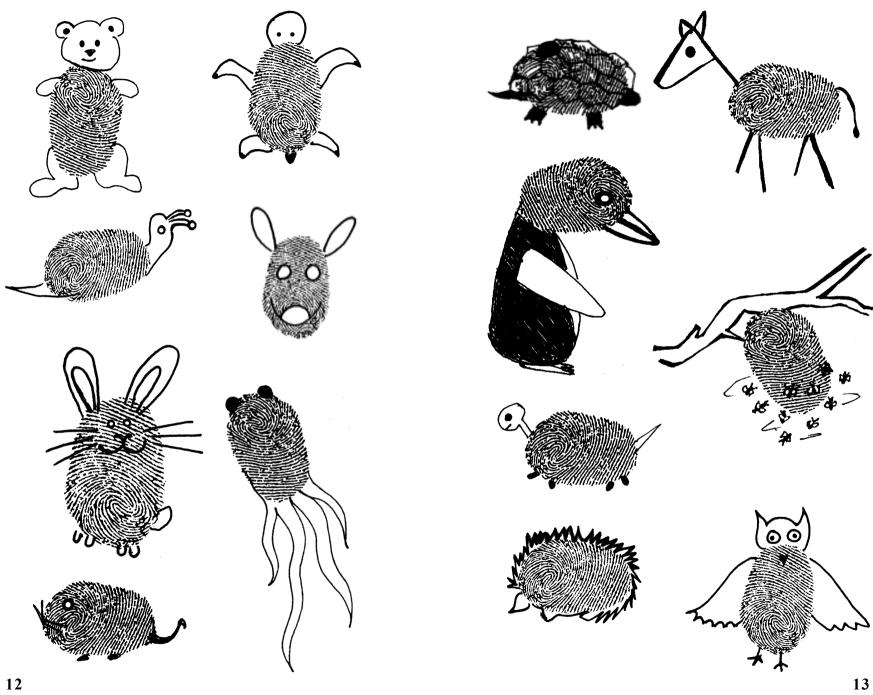

You are unique and so is your thumbprint. There are over six billion people in this world. No two people have been found to have the same thumbprint. Doesn't that make you feel someone very special. People have used their thumbprints as signatures for thousands of years. Your thumbprint is your true identity. Using your thumbprints you can make many simple but exquisite pictures.

A bird, a lion, a crawling snail. A fish, a peacock, snorting whale.

In your thumbprint, you will find. Lots of things, to open your mind.